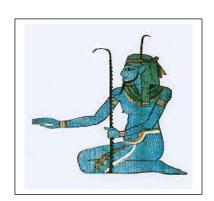

## Gods

Hapi was one of the gods. The Ancient Egyptians believed that the tears of the goddess Isis made the Nile over flow they celebrated this each year with a festival called the Night of the drop.